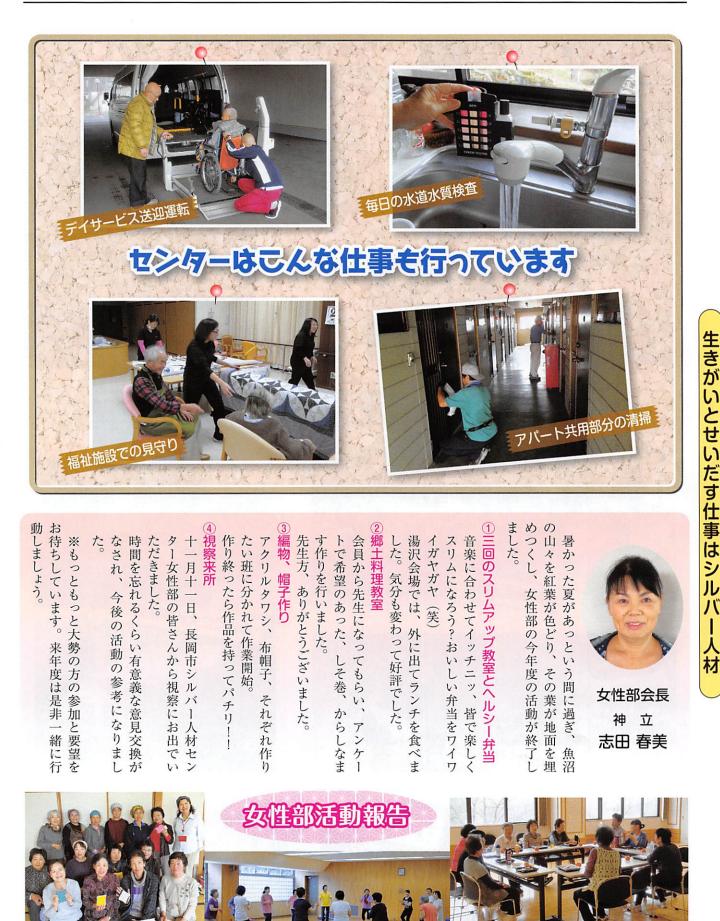

# の誤り 操作上の誤り ブレーキやアクセル操作の不適切などによる 加齢による身体機能の低下によって、 ハンドル

得ることを認識したうえで、早めのライト点灯や やブレーキ操作が遅れて事故を起こす場合もあり 査なども活用して自分の運転能力をチェックしま 安全な速度での運転を心がけましょう。 しょう。 また、交通安全講習会や実技研修、運転適正検

ワイワイガヤガヤ ヘルシー弁当

編物、布帽子作D

スリムアップ教室