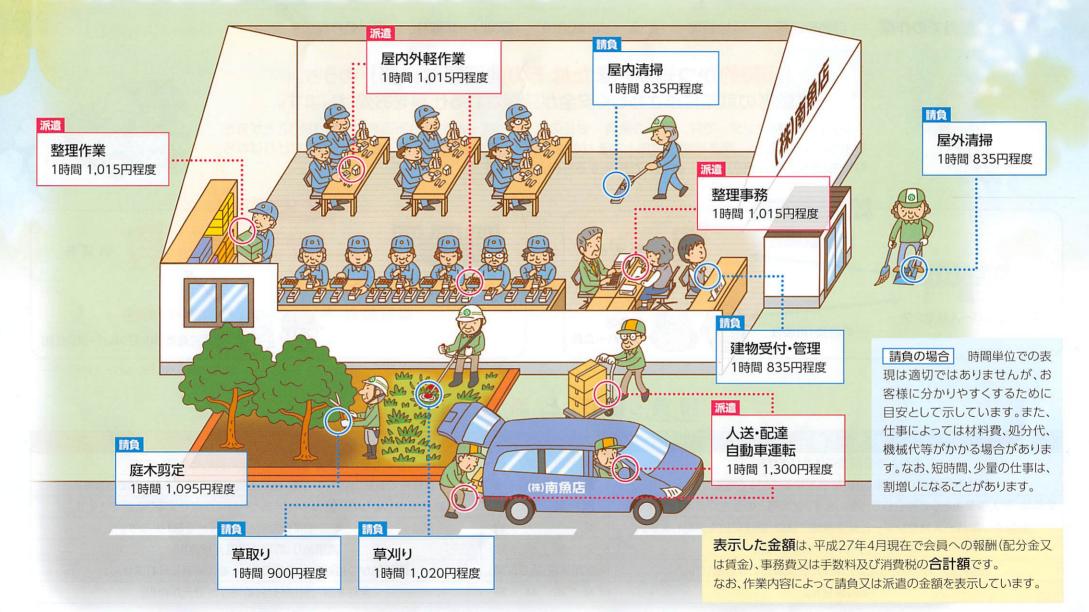

## 事業所の皆さまへ シルバー人材センターはこんな仕事を引き受けています。 屋内での作業 整理事務 建物受付・管理 屋内清掃 包装・梱包 整理作業 屋内軽作業 障子・裨張り 網戸張替え H 屋外での作業 自動車運転 緑地管理 配達 屋外清掃 草刈り・草取り 屋外軽作業 「臨時的かつ短期的またはその他軽易な業務」のうち、 高齢者の就業にふさわしく安全が確保される仕事をお受けします。 シルバー人材センターでは、従来の請負・委任の形態に加え一般労働者派遣事業も取り扱うことができ るようになりました。派遣事業の対象となるものは、発注者の従業員と一緒になって作業しなければなら ないものや、発注者の指揮・命令下で作業するものとなります。 請負・委任 派 遣 労働者派遣契約 請負·委任契約 派遣先 発注者

請負。委任と派遣の違い

南魚沼

シルバー会員

派遣元事業主

(シルバー人材センター)

雇用契約

派遣元事業主:新潟県シルバー人材センター連合会

指揮·命令関係

派遣労働者(南魚沼シルバー派遣会員)

実施事務所:南魚沼シルバー人材センター

南魚沼シルバー人材センター

再請負·再委任

| 請負・委任                                  |    | X   | 3   | t  | 派。這些這些意思的意思。                     |
|----------------------------------------|----|-----|-----|----|----------------------------------|
| 会員との雇用関係はありません。                        | 雇  | 用   | 関   | 係  | 派遣元と派遣労働者間で雇用契約を締結します。           |
| 発注者が会員に、直接指揮・命令をすることはできません。            | 指  | 揮   | 命   | 令  | 派遣先で直接派遣先の指揮・命令を受けて作業することができます。  |
| 会員は、個人事業主として独立して作業します。従業員との混在作業は行えません。 | 作  | 業   | 形   | 態  | 派遣労働者として派遣先の従業員と一緒に作業をすることができます。 |
| 南魚沼シルバー人材センターと発注者間で請負・委任契約を締結します。      | 契  |     |     | 約  | 派遣元と派遣先間で労働者派遣契約を締結します。          |
| 適用なし(シルバー保険で対応)                        | 労  | 災   | 保   | 険  | 適用あり(費用は派遣元が負担)                  |
| 臨時的かつ短期的な就業のため、被保険者になれません。             | 雇用 | 用保険 | ·社会 | 保険 | 臨時的かつ短期的な就業のため、被保険者になれません。       |
| ありません。                                 | 有  | 給   | 休   | 暇  | 条件を満たせば付与(費用は派遣元が負担)             |